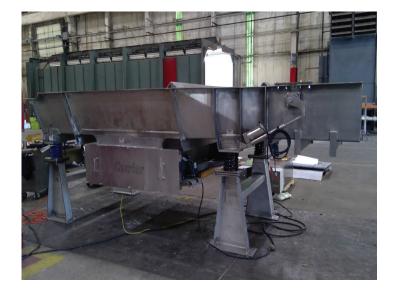

## **Food Grade Feeder**

## **Material: Meatballs**

Capacity: 18,000 PPH

Temperature: Frozen

Fed From: Freezer Belt Discharges To: Screener

- Conveying pan 72" wide with 24" deep sidewalls fabricated from 304L stainless steel. Pan transitions to a 44" wide discharge.
- All stainless steel construction with product contact welds polished to a 150 grit finish. All exterior welds polished to an 80 grit finish.
- Electrically actuated gate to accumulate product and meter material out. Gate is fabricated from 304L stainless steel. Gate includes a stainless steel hygienic motor and drive.
- Carrier's patented Delta Phase Drive® allows the ability to control the speed and angle of vibration while maintaining the stroke. This allows the product to accumulate and spread throughout the pan while using a vertical angle of attack, as well as feeding forward at a controlled rate.