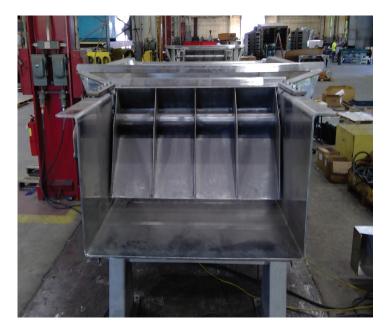

## **Food Grade Feeder**

## **Material: Meatballs**

Capacity: 18,000 PPH

Temperature: Frozen

Fed From: Freezer Belt Discharges To: Screener

- Conveying pan 72" wide with 24" deep sidewalls fabricated from 304L stainless steel. Pan transitions to a 44" wide discharge.
- All stainless steel construction with product contact welds polished to a 150 grit finish. All exterior welds polished to an 80 grit finish.
- Electrically actuated gate to accumulate product and meter material out. Gate is fabricated from 304L stainless steel. Gate includes a stainless steel hygienic motor and drive.
- Carrier's patented Delta Phase Drive® allows the ability to control the speed and angle of vibration while maintaining the stroke. This allows the product to accumulate and spread throughout the pan while using a vertical angle of attack, as well as feeding forward at a controlled rate.