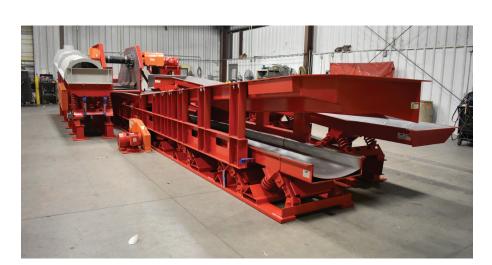

- System designed to process sand and castings continuously. Engineered to fit into a small space and efficiently shakeout and sort.
- Mold Dump Conveyor approximately 20'-0" lg.
- Delta Phase Shakeout approximately 11'-0" lg.
- Castings and Return Sand **Conveyor Double Pan** approximately 40'-0" lg (with S/S liner).
- **Castings Return Conveyor** approximately 25'-0" lg. Total Capacity 31 TPH @ 80 PCF.

## **Complete Mold Dump/Shakeout/ Runaround System**