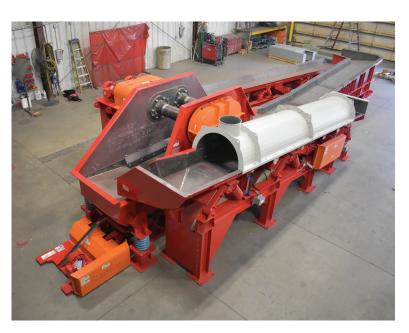

- System designed to process sand and castings continuously. Engineered to fit into a small space and efficiently shakeout and sort.
- Mold Dump Conveyor approximately 20'-0" lg.
- Delta Phase Shakeout approximately 11'-0" lg.
- Castings and Return Sand **Conveyor Double Pan** approximately 40'-0" lg (with S/S liner).
- **Castings Return Conveyor** approximately 25'-0" lg. Total Capacity 31 TPH @ 80 PCF.

## **Complete Mold Dump/Shakeout/ Runaround System**